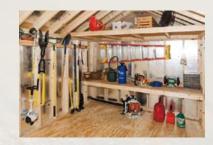

## Shelves & Lofts The possibilities are endless with our custom shelves and lofts

18"w x 36"h with Wood Trim

Doors Steel doors are standard, but we offer other door options

Vented soffit

Arched Glass New England Style Doors Painted Fiberglass Doors in Your Choice of Color

## Mini Barn

The mini barn offers great value. There's lots of room at an economical price.

Insulation The inside temperature is up to 30° cooler with our Tech Shield® Panels. Tech Shield® sheathing blocks 97% of radiant heat on the panel from entering your building.