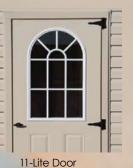

## Shelves & Lofts The possibilities are endless with our custom shelves and lofts

18"w x 36"h with Wood Trim

Doors Steel doors are standard, but we offer other door options

Vented soffit

Arched Glass New England Style Doors Painted Fiberglass Doors in Your Choice of Color