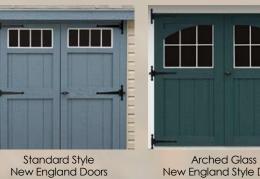

## Shelves & Lofts The possibilities are endless with our custom shelves and lofts

18"w x 36"h with Wood Trim

Doors Steel doors are standard, but we offer other door options

Vented soffit

Arched Glass New England Style Doors Painted Fiberglass Doors in Your Choice of Color