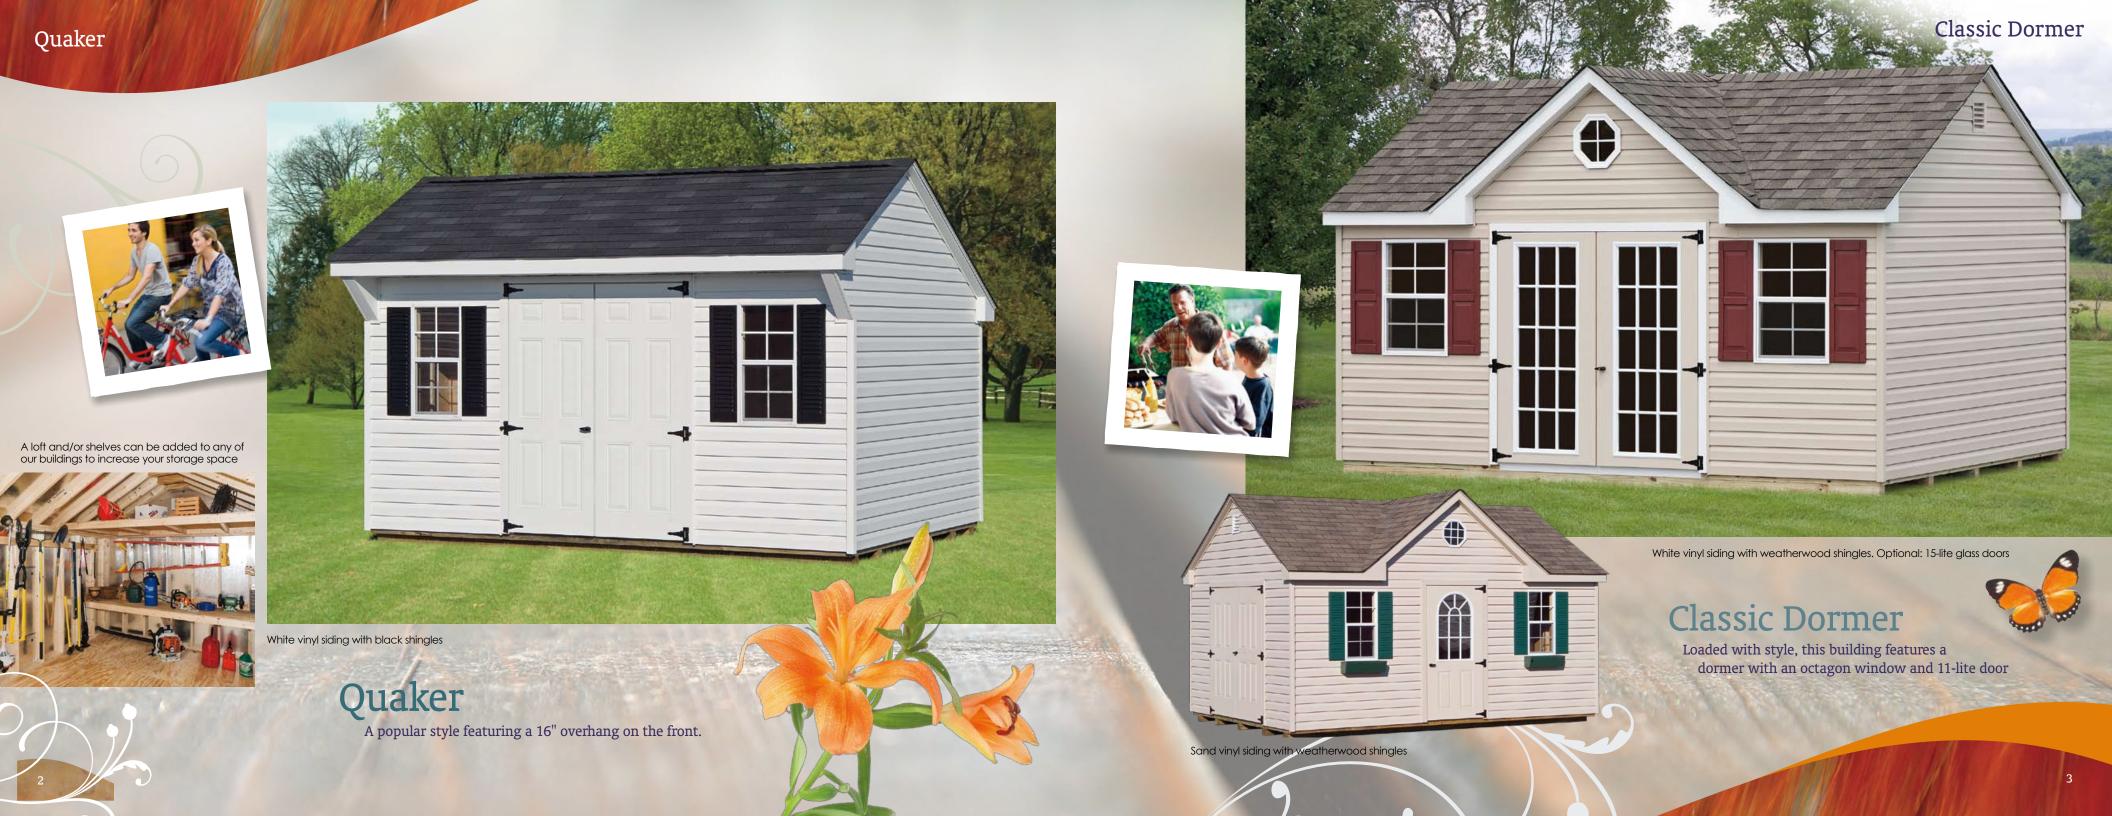

## Shelves & Lofts The possibilities are endless with our custom shelves and lofts





















18"w x 36"h with Wood Trim

Doors Steel doors are standard, but we offer other door options



Vented soffit









Arched Glass New England Style Doors Painted Fiberglass Doors in Your Choice of Color

Ivory vinyl siding with dark brown shingles

## Mini Barn

The mini barn offers great value. There's lots of room at an economical price.







Insulation The inside temperature is up to 30° cooler with our Tech Shield® Panels. Tech Shield® sheathing blocks 97% of radiant heat on the panel from entering your building.

Ramps

Insulation

Mini Barn











943 State Highway 33 Monroe Township NJ, 08831













Green







Charcoal

Dual Brown

**Dual Gray** 



Earthtone