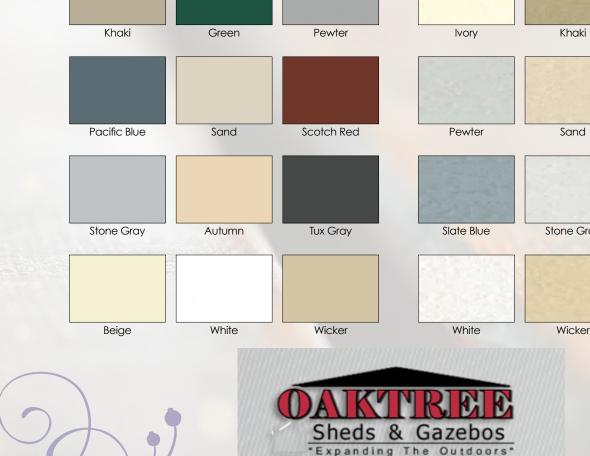

Ramps

Insulation

Mini Barn

943 State Highway 33 Monroe Township NJ, 08831

Green

Charcoal

Dual Brown

**Dual Gray** 