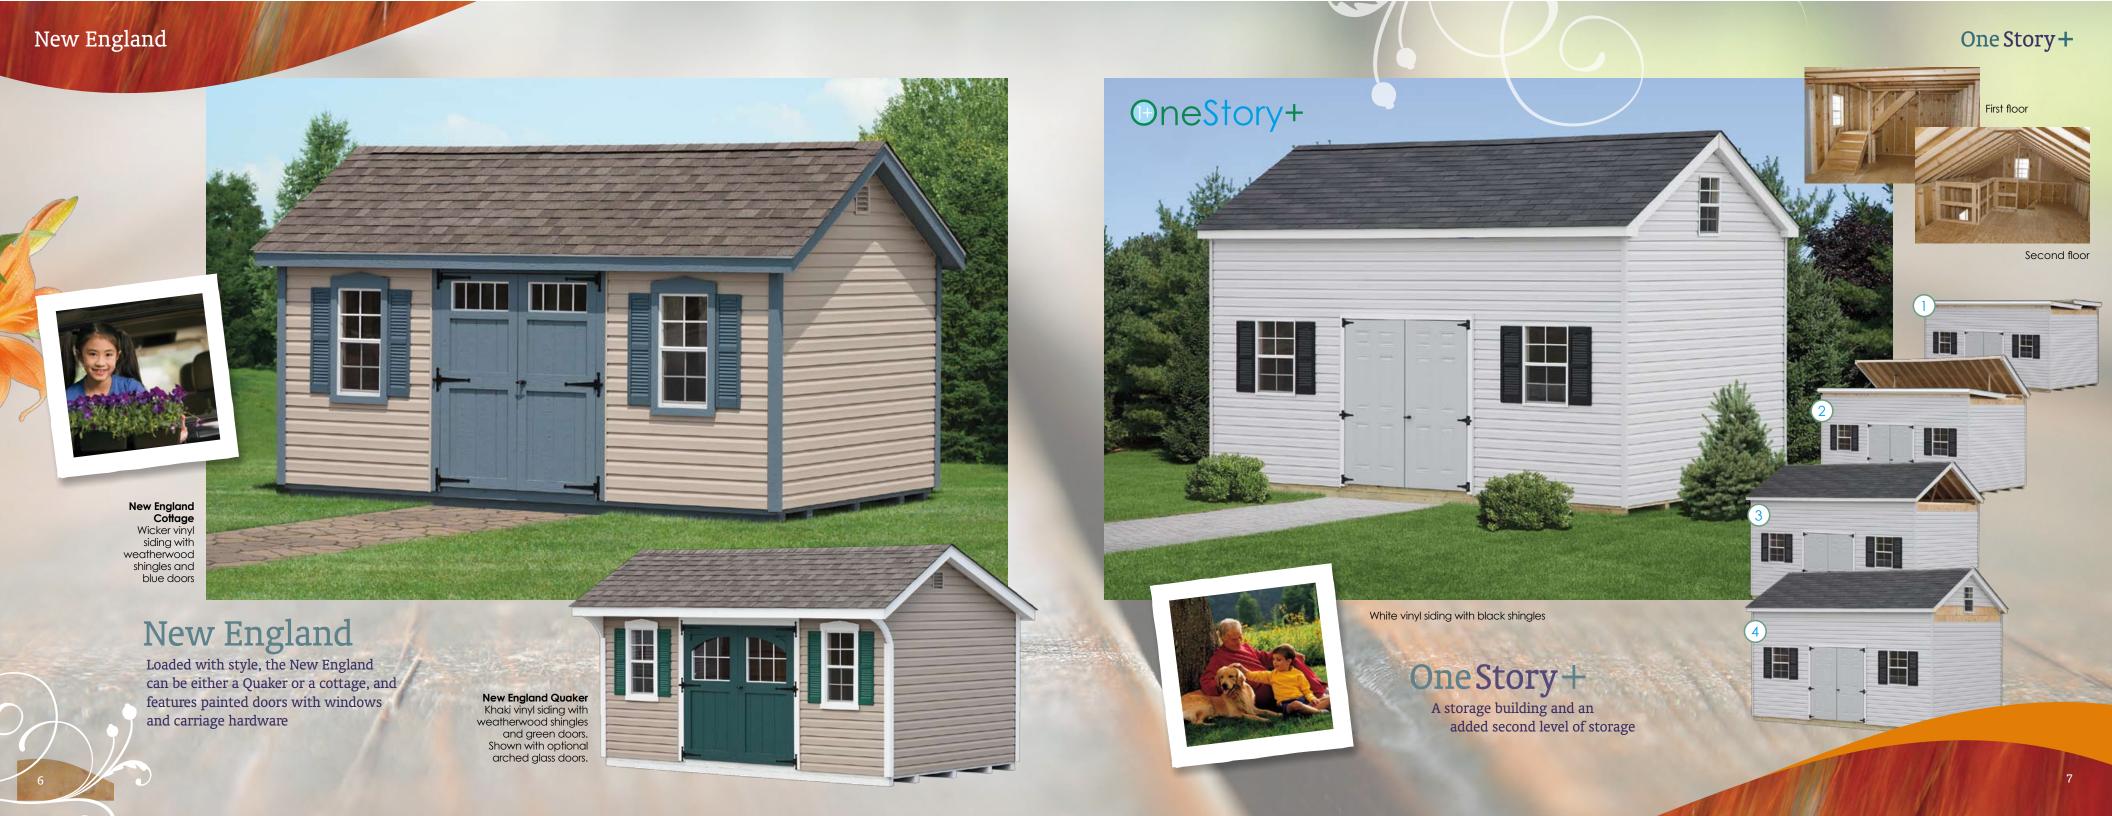

## Shelves & Lofts The possibilities are endless with our custom shelves and lofts





















18"w x 36"h with Wood Trim

Doors Steel doors are standard, but we offer other door options



Vented soffit









Arched Glass New England Style Doors Painted Fiberglass Doors in Your Choice of Color

Ivory vinyl siding with dark brown shingles

## Mini Barn

The mini barn offers great value. There's lots of room at an economical price.







Insulation The inside temperature is up to 30° cooler with our Tech Shield® Panels. Tech Shield® sheathing blocks 97% of radiant heat on the panel from entering your building.

Ramps

Insulation

Mini Barn











943 State Highway 33 Monroe Township NJ, 08831













Green







Charcoal

Dual Brown

**Dual Gray** 



Earthtone Ce