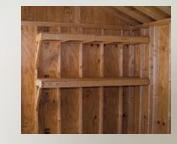

## Shelves & Lofts The possibilities are endless with our custom shelves and lofts

18"w x 36"h with Wood Trim

Doors Steel doors are standard, but we offer other door options

Vented soffit

Arched Glass New England Style Doors Painted Fiberglass Doors in Your Choice of Color