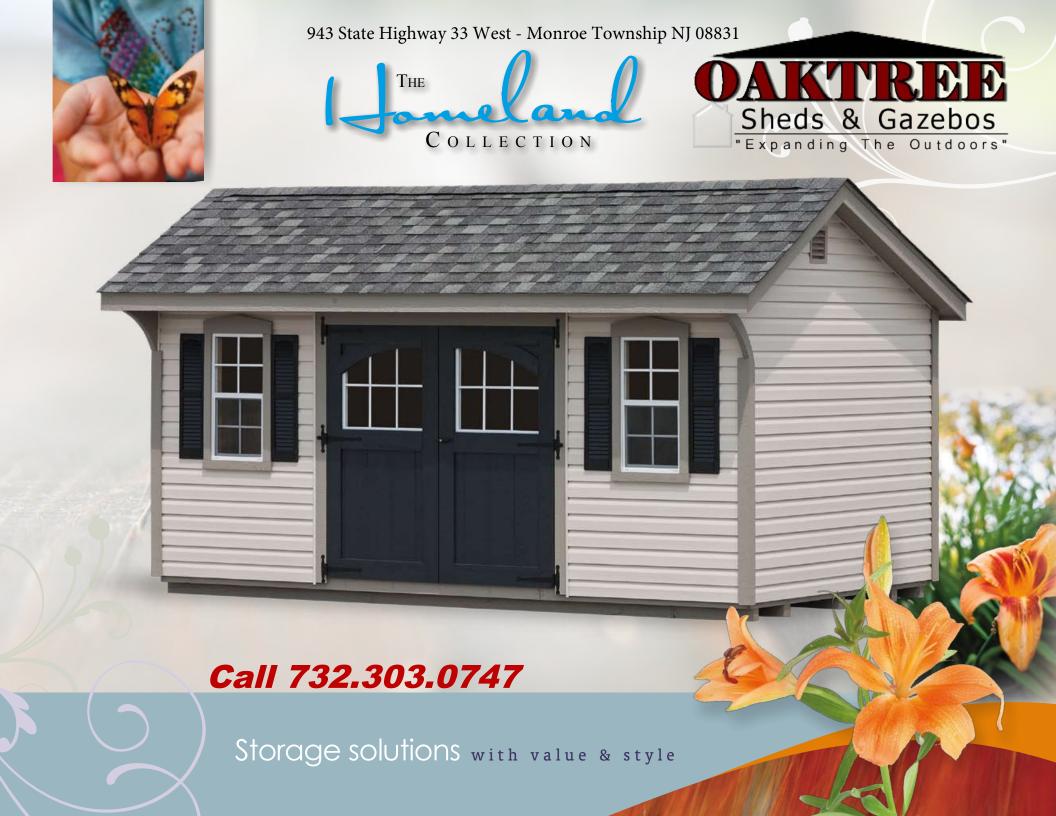

## Shelves & Lofts The possibilities are endless with our custom shelves and lofts





















18"w x 36"h with Wood Trim

Doors Steel doors are standard, but we offer other door options



Vented soffit









Arched Glass New England Style Doors Painted Fiberglass Doors in Your Choice of Color

Ivory vinyl siding with dark brown shingles

## Mini Barn

The mini barn offers great value. There's lots of room at an economical price.







Insulation The inside temperature is up to 30° cooler with our Tech Shield® Panels. Tech Shield® sheathing blocks 97% of radiant heat on the panel from entering your building.

Ramps

Insulation

Mini Barn











943 State Highway 33 Monroe Township NJ, 08831













Green







Charcoal

Dual Brown

**Dual Gray** 



Earthton