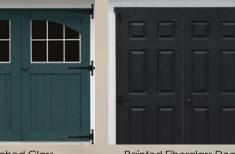

## Shelves & Lofts The possibilities are endless with our custom shelves and lofts

18"w x 36"h with Wood Trim

Doors Steel doors are standard, but we offer other door options

Vented soffit

Arched Glass New England Style Doors Painted Fiberglass Doors in Your Choice of Color