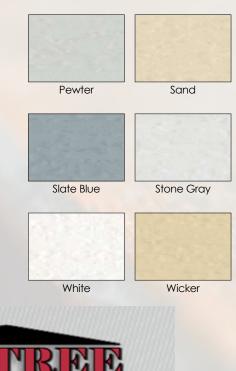

Ramps

Insulation

Mini Barn

943 State Highway 33 Monroe Township NJ, 08831

Green

Charcoal

Dual Brown

**Dual Gray** 