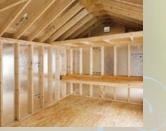

## Shelves & Lofts The possibilities are endless with our custom shelves and lofts

18"w x 36"h with Wood Trim

Doors Steel doors are standard, but we offer other door options

Vented soffit

Arched Glass New England Style Doors Painted Fiberglass Doors in Your Choice of Color

## Mini Barn

The mini barn offers great value. There's lots of room at an economical price.

Insulation The inside temperature is up to 30° cooler with our Tech Shield® Panels. Tech Shield® sheathing blocks 97% of radiant heat on the panel from entering your building.