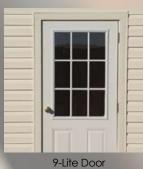

## Shelves & Lofts The possibilities are endless with our custom shelves and lofts

18"w x 36"h with Wood Trim

Doors Steel doors are standard, but we offer other door options

Vented soffit

Arched Glass New England Style Doors Painted Fiberglass Doors in Your Choice of Color