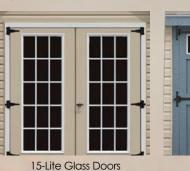

## Shelves & Lofts The possibilities are endless with our custom shelves and lofts

18"w x 36"h with Wood Trim

Doors Steel doors are standard, but we offer other door options

Vented soffit

Arched Glass New England Style Doors Painted Fiberglass Doors in Your Choice of Color