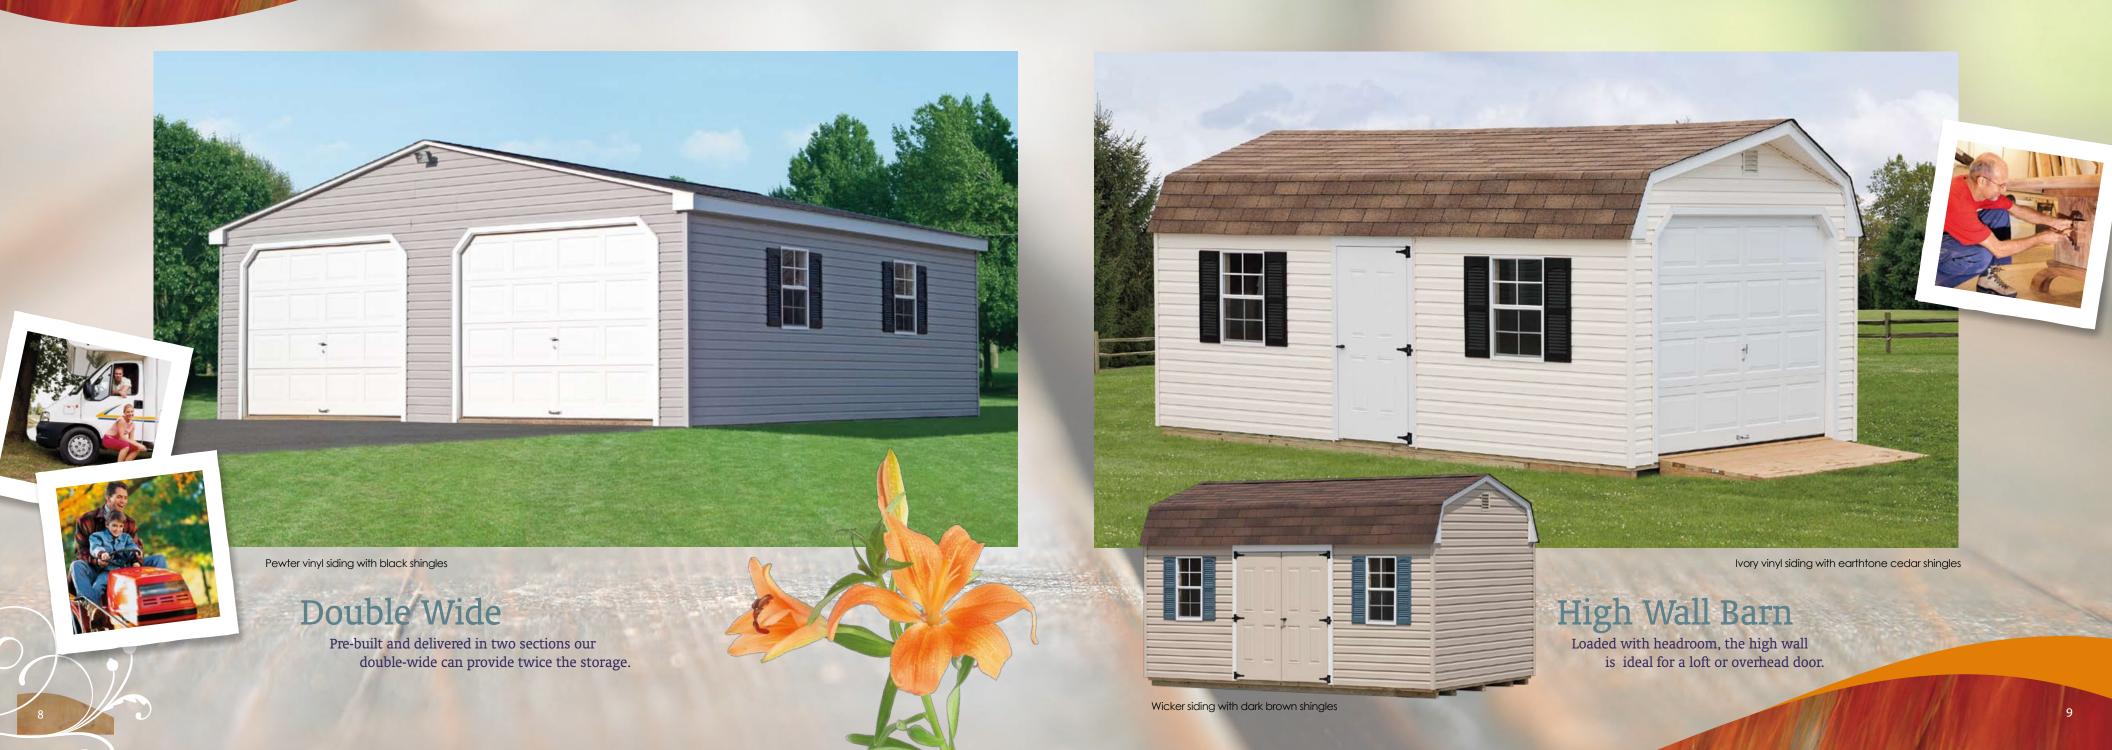

## Mini Barn

The mini barn offers great value. There's lots of room at an economical price.

Insulation The inside temperature is up to 30° cooler with our Tech Shield® Panels. Tech Shield® sheathing blocks 97% of radiant heat on the panel from entering your building.