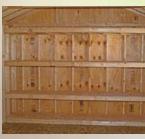

## Shelves & Lofts The possibilities are endless with our custom shelves and lofts

18"w x 36"h with Wood Trim

Doors Steel doors are standard, but we offer other door options

Vented soffit

Arched Glass New England Style Doors Painted Fiberglass Doors in Your Choice of Color