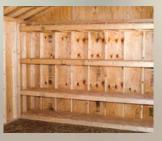

## Shelves & Lofts The possibilities are endless with our custom shelves and lofts

18"w x 36"h with Wood Trim

Doors Steel doors are standard, but we offer other door options

Vented soffit

Arched Glass New England Style Doors Painted Fiberglass Doors in Your Choice of Color