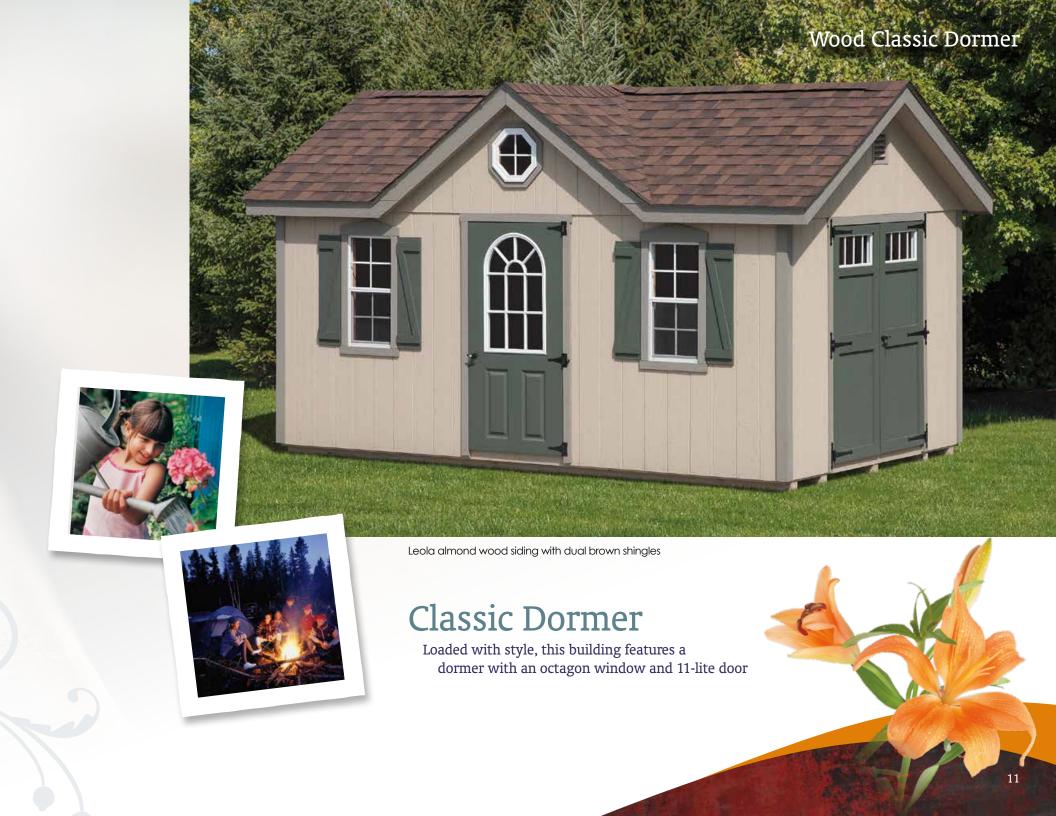

7' Cottage
With 7' walls, this model can

accommodate an overhead door.





This model is also available with wood siding



White vinyl siding with black shingles

# Quaker

A popular style featuring a 16" overhang on the front.



#### New England Vinyl



## Vinyl New England Dormer











### Wood High Wall



### Vinyl Mini Barn



# Mini Barn

The mini barn offers great value.

There's lots of room at an economical price.

Ivory vinyl siding with dual brown shingles



Clay wood siding with weatherwood shingles



### Hip Vinyl



#### One Story+



Sand vinyl siding with black shingles



White vinyl siding with black shingles



A storage building and an added second level of storage

Second floor



#### Options

#### Shelves & Lofts The possibilities are endless with our custom shelves and lofts











#### Windows









24"h x 36"w Panel Shutters

18"w x 36"h with Wood Trim

Octagon

#### Doors Steel doors are standard, but we offer other door options







11-Lite Door



15-Lite Glass Doors



9-Lite Arched Door



Standard Style New England Doors



Pa