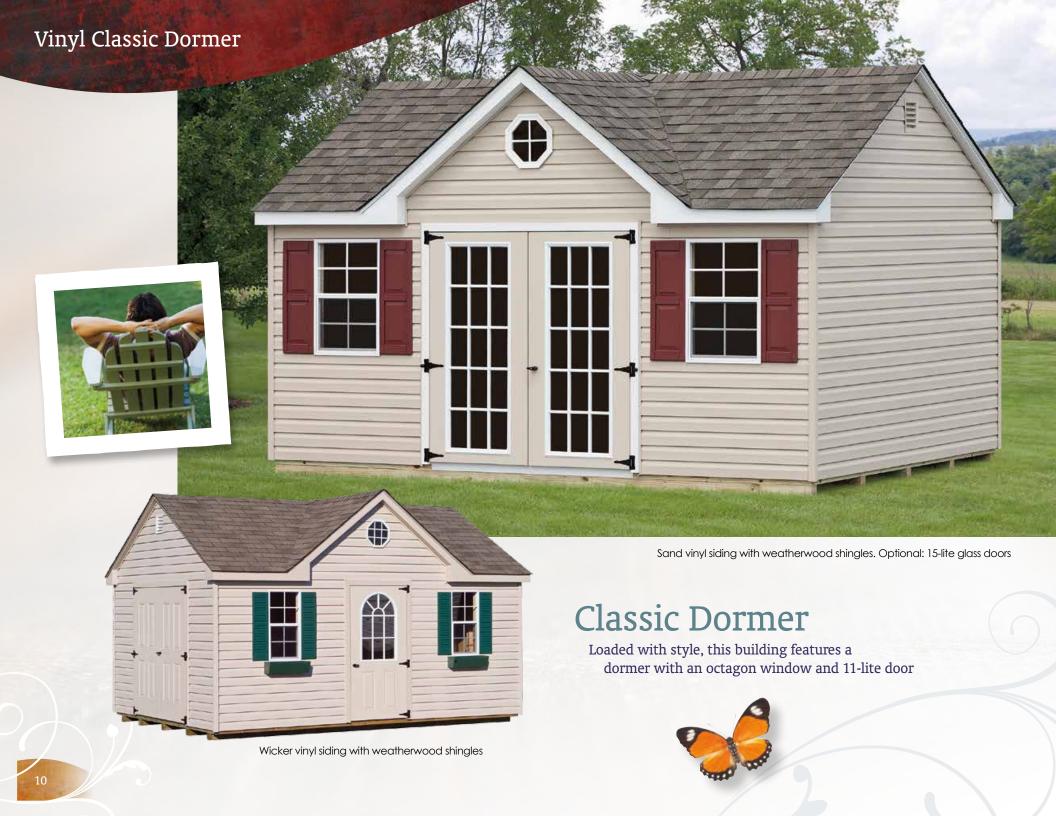

7' Cottage
With 7' walls, this model can

accommodate an overhead door.





This model is also available with wood siding



White vinyl siding with black shingles

# Quaker

A popular style featuring a 16" overhang on the front.



#### New England Vinyl



## Vinyl New England Dormer











### Wood High Wall



### Vinyl Mini Barn



# Mini Barn

The mini barn offers great value.

There's lots of room at an economical price.

Ivory vinyl siding with dual brown shingles



Clay wood siding with weatherwood shingles



### Hip Vinyl



#### One Story+



Sand vinyl siding with black shingles



White vinyl siding with black shingles



A storage building and an added second level of storage

Second floor



#### Options

#### Shelves & Lofts The possibilities are endless with our custom shelves and lofts











#### Windows









24"h x 36"w Panel Shutters

18"w x 36"h with Wood Trim

Octagon

#### Doors Steel doors are standard, but we offer other door options







11-Lite Door



15-Lite Glass Doors



9-Lite Arched Door



Standard Style New England Doors