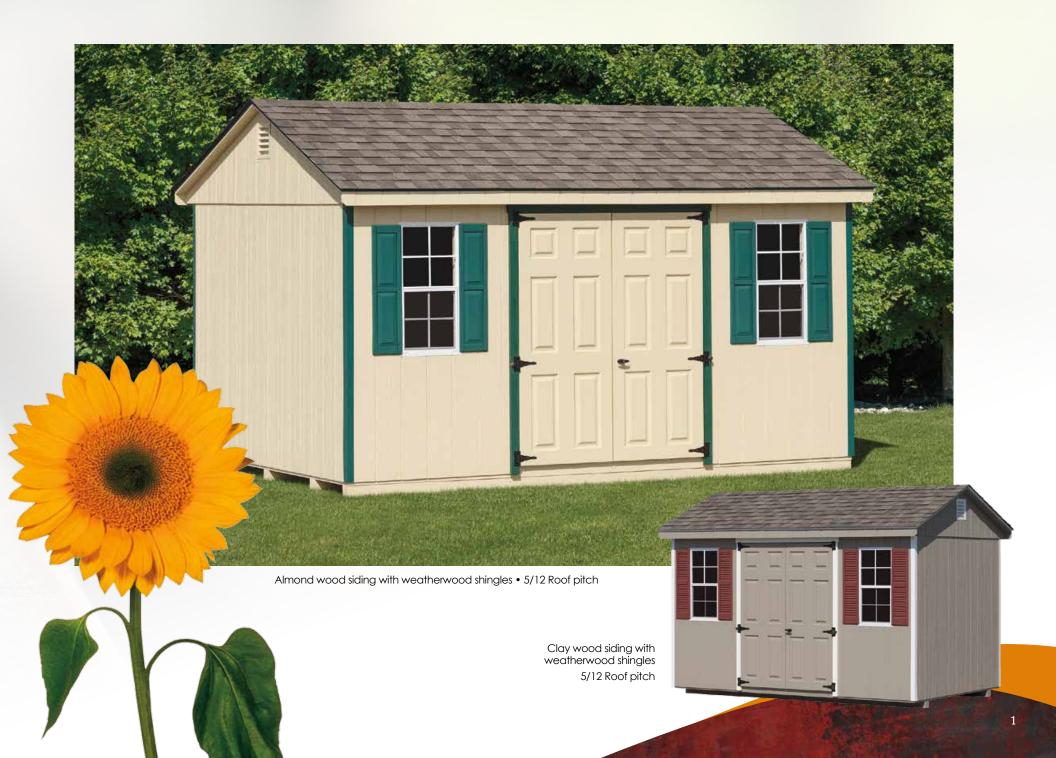

7' Cottage
With 7' walls, this model can

accommodate an overhead door.





This model is also available with wood siding



White vinyl siding with black shingles

# Quaker

A popular style featuring a 16" overhang on the front.



#### New England Vinyl



## Vinyl New England Dormer











### Wood High Wall



### Vinyl Mini Barn



# Mini Barn

The mini barn offers great value.

There's lots of room at an economical price.

Ivory vinyl siding with dual brown shingles



Clay wood siding with weatherwood shingles



### Hip Vinyl



#### One Story+



Sand vinyl siding with black shingles



White vinyl siding with black shingles



A storage building and an added second level of storage

Second floor



#### Options

#### Shelves & Lofts The possibilities are endless with o