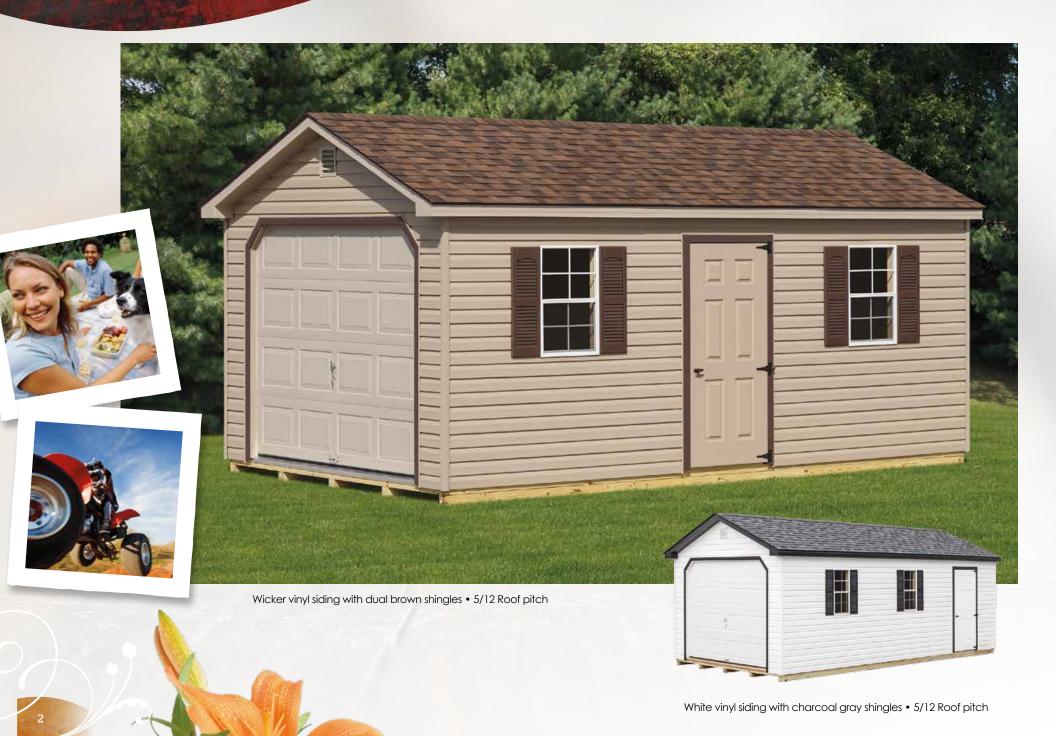

7' Cottage
With 7' walls, this model can

accommodate an overhead door.

This model is also available with wood siding

White vinyl siding with black shingles