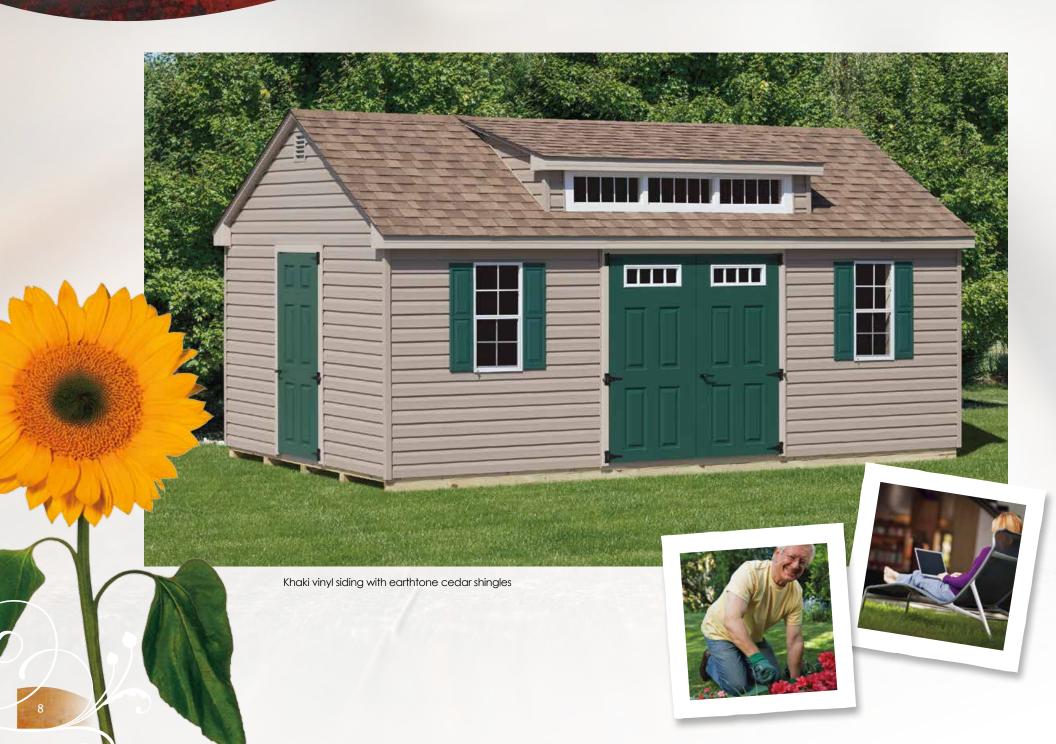

7' Cottage
With 7' walls, this model can

accommodate an overhead door.





This model is also available with wood siding



White vinyl siding with black shingles

# Quaker

A popular style featuring a 16" overhang on the front.



#### New England Vinyl



## Vinyl New England Dormer











### Wood High Wall



### Vinyl Mini Barn



# Mini Barn

The mini barn offers great value.

There's lots of room at an economical price.

Ivory vinyl siding with dual brown shingles



Clay wood siding with weatherwood shingles



### Hip Vinyl



#### One Story+



Sand vinyl siding with black shingles



White vinyl siding with black shingles



A storage building and an added second level of storage

Second floor



#### Options

#### Shelves & Lofts The possibilities are endless with our custom shelves and lofts











#### Windows









24"h x 36"w Panel Shutters

18"w x 36"h with Wood Trim

Octagon

#### Doors Steel doors are standard, but we offer other door options







11-Lite Door



15-Lite Glass Doors



9-Lite Arched Door



Standard Style New England Doors