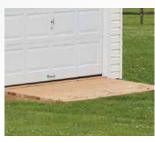

Ramps

Insulation

Insulation The inside temperature is up to 30° cooler with our Tech Shield® Panels. Tech Shield® sheathing blocks 97% of radiant heat on the panel from entering your building.