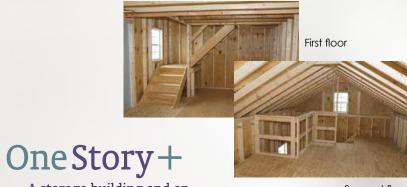

#### One Story+

Sand vinyl siding with black shingles

White vinyl siding with black shingles

A storage building and an added second level of storage

Second floor