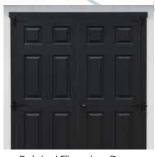

#### Doors Steel doors are standard, but we offer other door options

11-Lite Door

15-Lite Glass Doors

9-Lite Arched Door

Standard Style New England Doors

Painted Fiberglass Doors in Your Choice of Color

Vented soffit