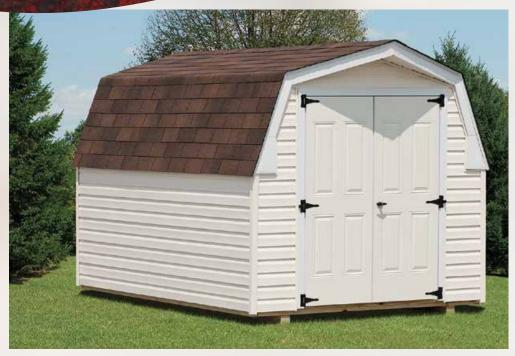

# Mini Barn

The mini barn offers great value.

There's lots of room at an economical price.

Ivory vinyl siding with dual brown shingles

Clay wood siding with weatherwood shingles