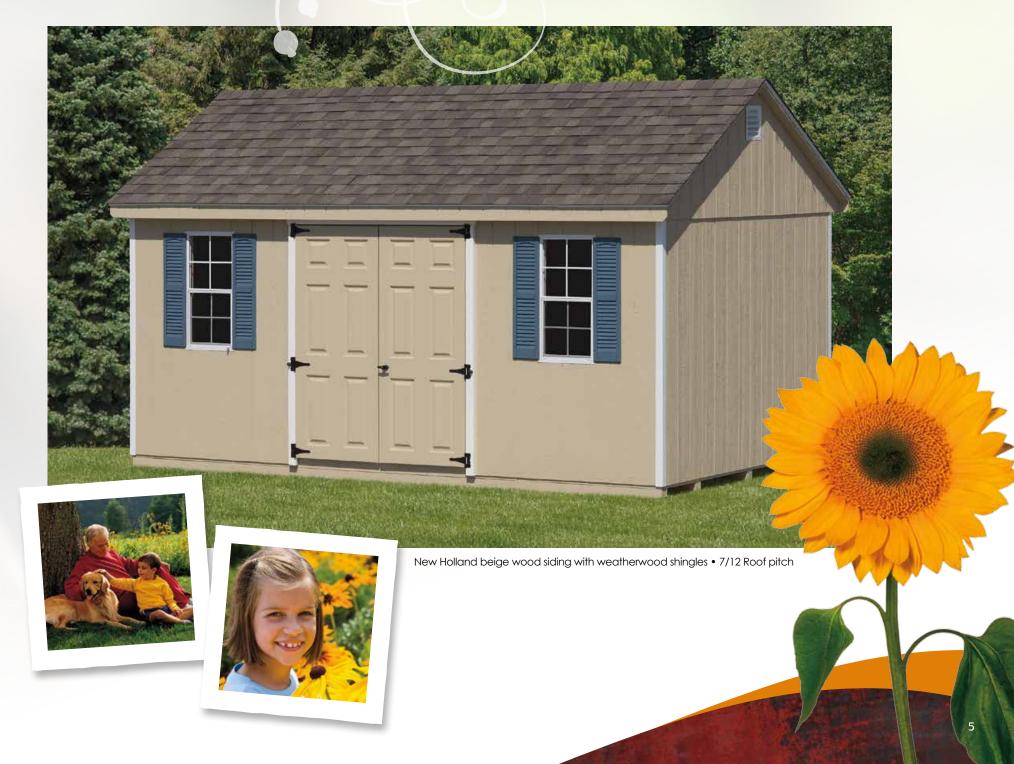

7' Cottage
With 7' walls, this model can

accommodate an overhead door.





This model is also available with wood siding



White vinyl siding with black shingles

# Quaker

A popular style featuring a 16" overhang on the front.



#### New England Vinyl



## Vinyl New England Dormer











### Wood High Wall



### Vinyl Mini Barn



# Mini Barn

The mini barn offers great value.

There's lots of room at an economical price.

Ivory vinyl siding with dual brown shingles



Clay wood siding with weatherwood shingles



### Hip Vinyl



#### One Story+



Sand vinyl siding with black shingles



White vinyl siding with black shingles



A storage building and an added second level of storage

Second floor



#### Options

#### Shelves & Lofts The possibilities are endless with our custom shelves and lofts











#### Windows









24"h x 36"w Panel Sh