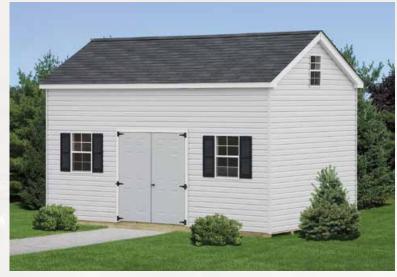

7' Cottage
With 7' walls, this model can

accommodate an overhead door.





This model is also available with wood siding



White vinyl siding with black shingles

# Quaker

A popular style featuring a 16" overhang on the front.



#### New England Vinyl



## Vinyl New England Dormer











### Wood High Wall



### Vinyl Mini Barn



# Mini Barn

The mini barn offers great value.

There's lots of room at an economical price.

Ivory vinyl siding with dual brown shingles



Clay wood siding with weatherwood shingles



### Hip Vinyl



#### One Story+



Sand vinyl siding with black shingles



White vinyl siding with black shingles



A storage building and an added second level of storage

Second floor



#### Options

#### Shelves & Lofts The possibilities are endless with our custom shelves and lofts











#### Windows









24"h x 36"w Panel Shutters

18"w x 36"h with Wood Trim

Octagon

#### Doors Steel doors are standard, but we offer other door options







11-Lite Door



15-Lite Glass Doors



9-Lite Arched Door



Standard Style New England Doors



Painted Fiberglass Doors in Your Choice of Color



Vented soffit



Ramps



Insulation

Insulation The inside temperature is up to 30° cooler with our Tech Shield® Panels. Tech Shield® sheathing blocks 97% of radiant heat on the panel from entering your building.

# Trim Colors Ivory Black Brown Khaki Green Pe