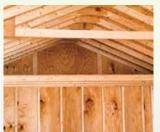

Ramps

Insulation

Insulation The inside temperature is up to 30° cooler with our Tech Shield® Panels. Tech Shield® sheathing blocks 97% of radiant heat on the panel from entering your building.