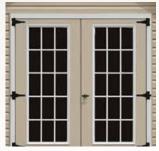

#### Doors Steel doors are standard, but we offer other door options

11-Lite Door

15-Lite Glass Doors

9-Lite Arched Door

Standard Style New England Doors

Painted Fiberglass Doors in Your Choice of Color

Vented soffit