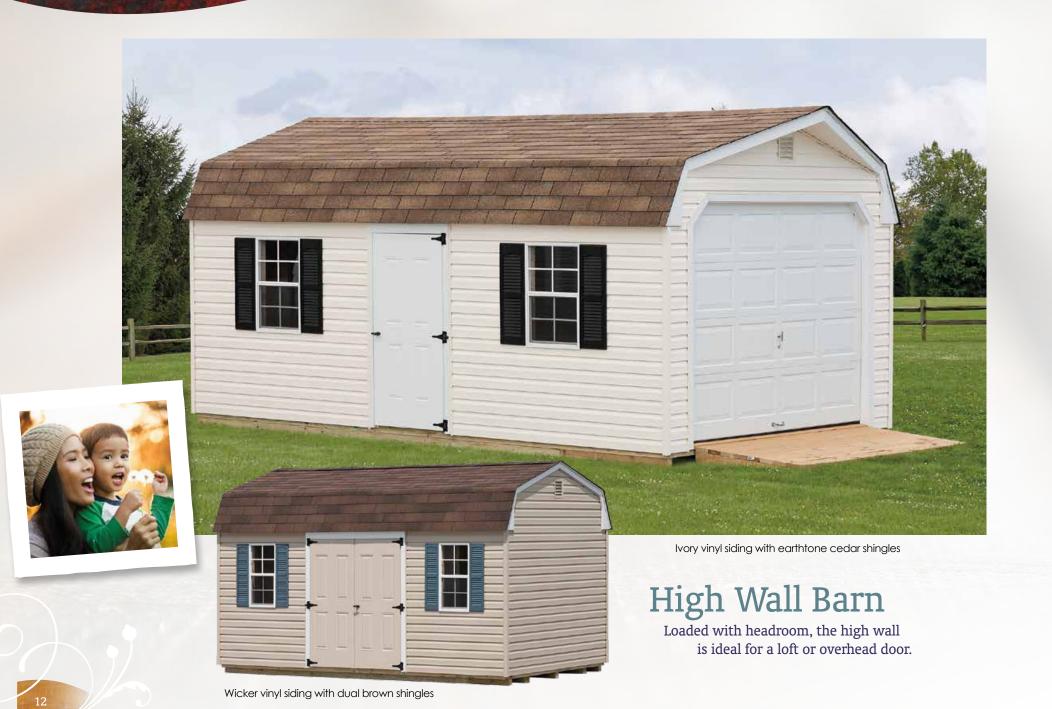

7' Cottage
With 7' walls, this model can

accommodate an overhead door.





This model is also available with wood siding



White vinyl siding with black shingles

# Quaker

A popular style featuring a 16" overhang on the front.



#### New England Vinyl



## Vinyl New England Dormer











### Wood High Wall



### Vinyl Mini Barn



# Mini Barn

The mini barn offers great value.

There's lots of room at an economical price.

Ivory vinyl siding with dual brown shingles



Clay wood siding with weatherwood shingles



### Hip Vinyl



#### One Story+



Sand vinyl siding with black shingles



White vinyl siding with black shingles



A storage building and an added second level of storage

Second floor



#### Options

#### Shelves & Lofts The possibilities are endless with our custom shelves and lofts











#### Windows









24"h x 36"w Panel Shutters

18"w x 36"h with Wood Trim

Octagon

#### Doors Steel doors are standard, but we offer other door options







11-Lite Door



15-Lite Glass Doors



9-Lite Arched Door



Standard Style New England Doors



Pain