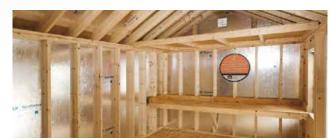

Ramps

Insulation

Insulation The inside temperature is up to 30° cooler with our Tech Shield® Panels. Tech Shield® sheathing blocks 97% of radiant heat on the panel from entering your building.