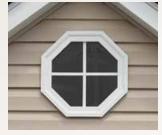

te an overhead door.





This model is also available with wood siding



White vinyl siding with black shingles

# Quaker

A popular style featuring a 16" overhang on the front.



#### New England Vinyl



## Vinyl New England Dormer











### Wood High Wall



### Vinyl Mini Barn



# Mini Barn

The mini barn offers great value.

There's lots of room at an economical price.

Ivory vinyl siding with dual brown shingles



Clay wood siding with weatherwood shingles



### Hip Vinyl



#### One Story+



Sand vinyl siding with black shingles



White vinyl siding with black shingles



A storage building and an added second level of storage

Second floor



#### Options

#### Shelves & Lofts The possibilities are endless with our custom shelves and lofts











#### Windows









24"h x 36"w Panel Shutters

18"w x 36"h with Wood Trim

Octagon

#### Doors Steel doors are standard, but we offer other door options







11-Lite Door



15-Lite Glass Doors



9-Lite Arched Door



Standard Style New England Doors



Painted Fiberglass Doors in Your Choice of Color



Vented soffit



Ramps



Insulation

Insulation The inside temperature is up to 30° cooler with our Tech Shield® Panels. Tech Shield® sheathing blocks 97% of radiant heat on the panel from entering your building.

# Trim Colors Ivory Black Brown Khaki Green Pewter Pacific Blue Sand Scotch Red

Autumn

Stone Gray