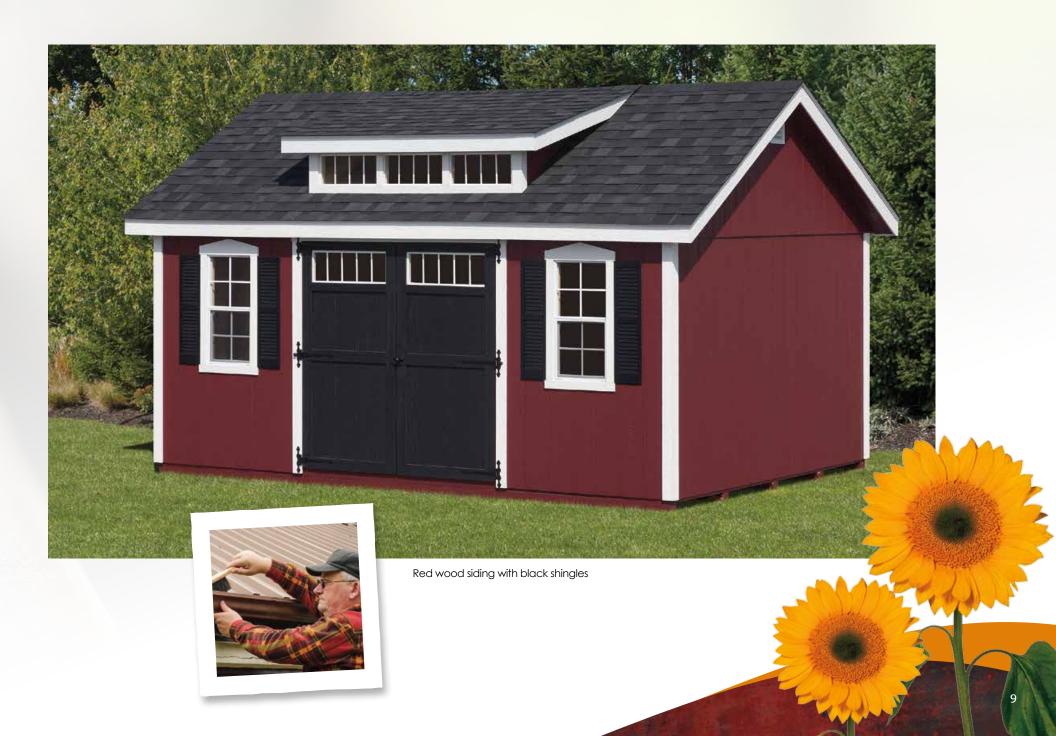

7' Cottage
With 7' walls, this model can

accommodate an overhead door.





This model is also available with wood siding



White vinyl siding with black shingles

# Quaker

A popular style featuring a 16" overhang on the front.



#### New England Vinyl



## Vinyl New England Dormer











### Wood High Wall



### Vinyl Mini Barn



# Mini Barn

The mini barn offers great value.

There's lots of room at an economical price.

Ivory vinyl siding with dual brown shingles



Clay wood siding with weatherwood shingles



### Hip Vinyl



#### One Story+



Sand vinyl siding with black shingles



White vinyl siding with black shingles



A storage building and an added second level of storage

Second floor



#### Options

#### Shelves & Lofts The possibilities are endless with our custom shelves and lofts











#### Windows









24"h x 36"w Panel Shutters

18"w x 36"h with Wood Trim

Octagon

#### Doors Steel doors are standard, but we offer other door options







11-Lite Door



15-Lite Glass Doors



9-Lite Arched Door



Standard Style New England Doors