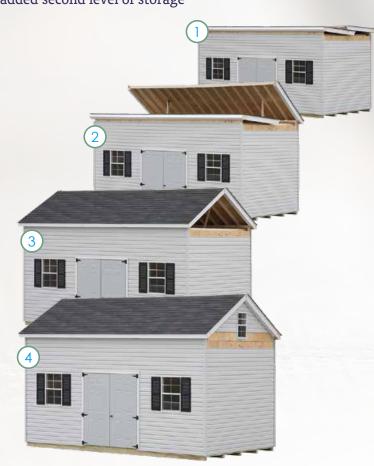

#### One Story+

Sand vinyl siding with black shingles

White vinyl siding with black shingles

A storage building and an added second level of storage

Second floor