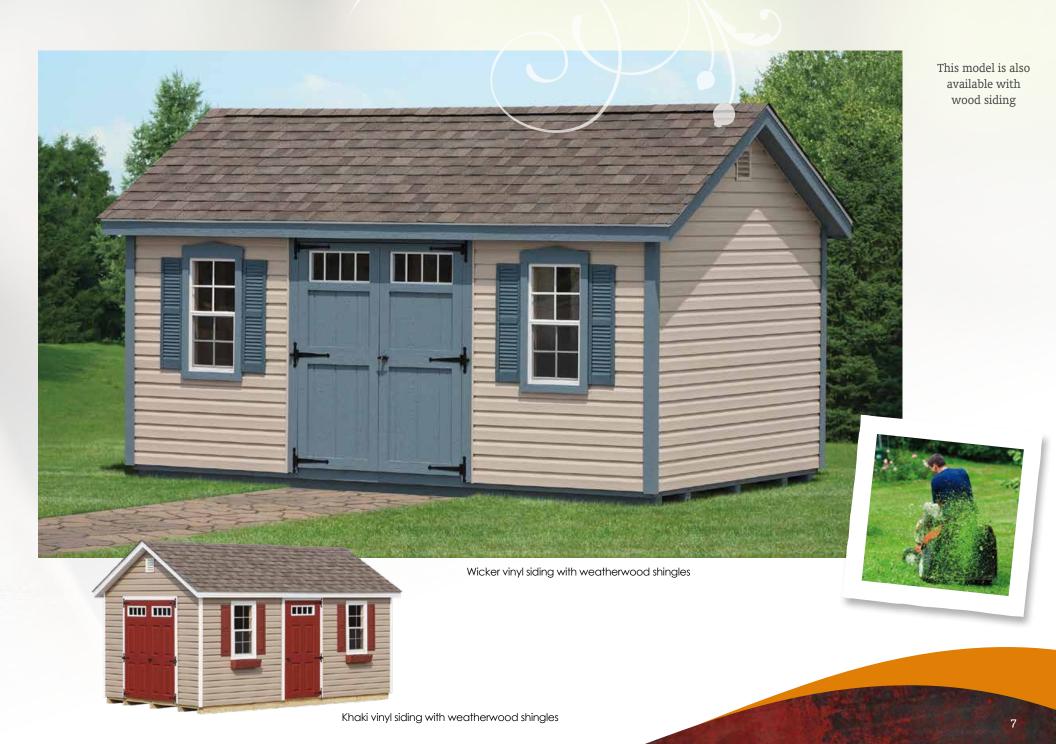

7' Cottage
With 7' walls, this model can

accommodate an overhead door.





This model is also available with wood siding



White vinyl siding with black shingles

# Quaker

A popular style featuring a 16" overhang on the front.



#### New England Vinyl



## Vinyl New England Dormer











### Wood High Wall



### Vinyl Mini Barn



# Mini Barn

The mini barn offers great value.

There's lots of room at an economical price.

Ivory vinyl siding with dual brown shingles



Clay wood siding with weatherwood shingles



### Hip Vinyl



#### One Story+



Sand vinyl siding with black shingles



White vinyl siding with black shingles



A storage building and an added second level of storage

Second floor



#### Options

#### Shelves & Lofts The possibilities are endless with our custom shelves and lofts











#### Windows









24"h x 36"w Panel Shutters

18"w x 36"h with Wood Trim

Octagon

#### Doors Steel doors are standard, but we offer other door options







11-Lite Door



15-Lite Glass Doors



9-Lite Arched Door



S