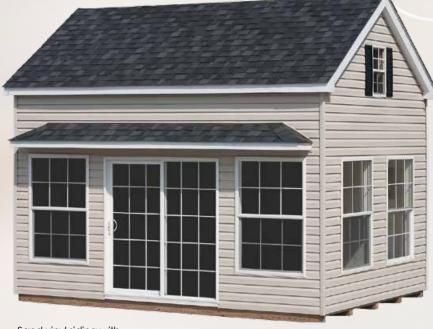

7' Cottage
With 7' walls, this model can

accommodate an overhead door.





This model is also available with wood siding



White vinyl siding with black shingles

# Quaker

A popular style featuring a 16" overhang on the front.



#### New England Vinyl



## Vinyl New England Dormer











### Wood High Wall



### Vinyl Mini Barn



# Mini Barn

The mini barn offers great value.

There's lots of room at an economical price.

Ivory vinyl siding with dual brown shingles



Clay wood siding with weatherwood shingles



### Hip Vinyl



#### One Story+



Sand vinyl siding with black shingles



White vinyl siding with black shingles



A storage building and an added second level of storage

Second floor



#### Options

#### Shelves & Lofts The possibilities are endless with our custom shelves and lofts











#### Windows









24"h x 36"w Panel Shutters

18"w x 36"h with Wood Trim

Octagon

#### Doors Steel doors are standard, but we offer other door options







11-Lite Door



15-Lite Glass Doors



9-Lite Arched Door



Standard Style New England Doors



Painted Fiberglass Doors in Your Choice of Color



Vented soffit



Ramps



Insulation

Insulation The inside temperature is up to 30° cooler with our Tech Shield® Panels. Tech Shield® sheathing blocks 97% of radiant heat on the panel from entering your building.

# Tri