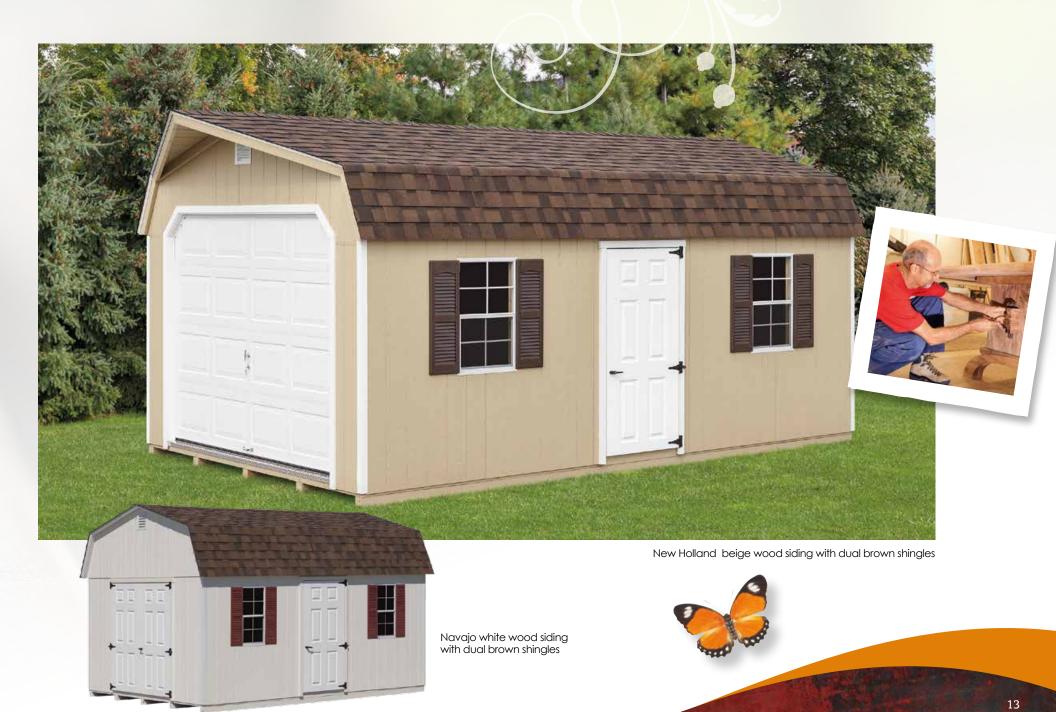

# Mini Barn

The mini barn offers great value.

There's lots of room at an economical price.

Ivory vinyl siding with dual brown shingles

Clay wood siding with weatherwood shingles