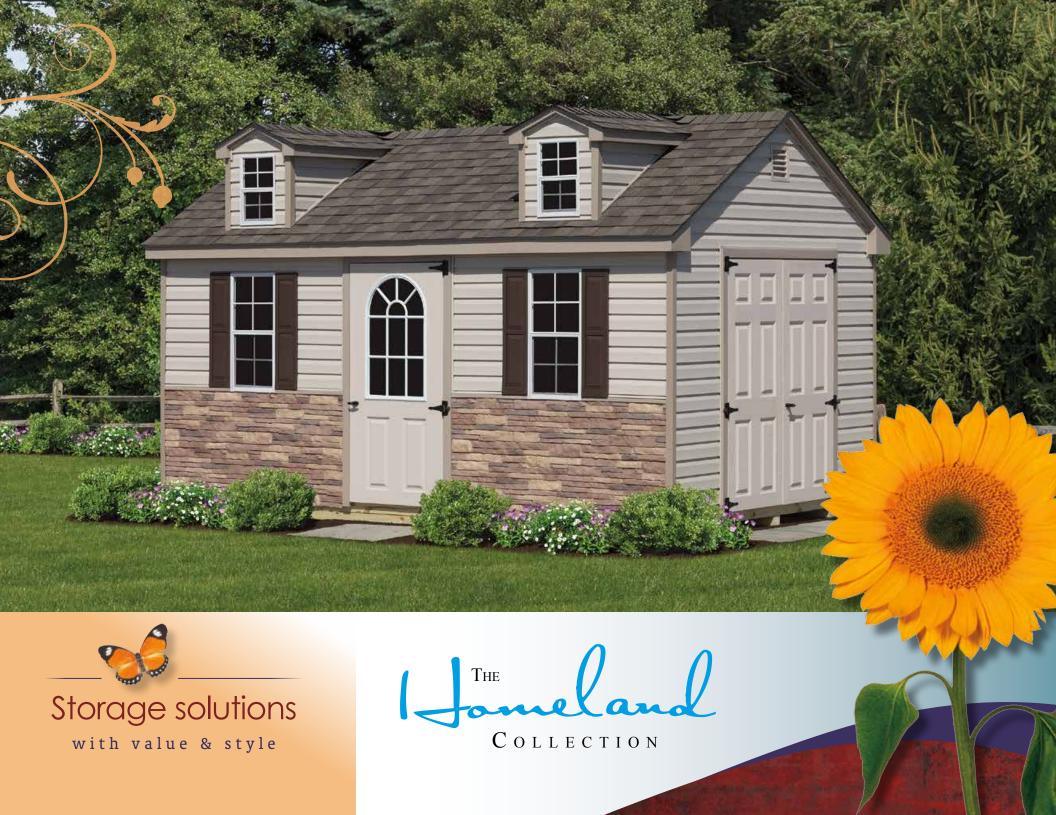

7' Cottage
With 7' walls, this model can

accommodate an overhead door.





This model is also available with wood siding



White vinyl siding with black shingles

# Quaker

A popular style featuring a 16" overhang on the front.



#### New England Vinyl



## Vinyl New England Dormer











### Wood High Wall



### Vinyl Mini Barn



# Mini Barn

The mini barn offers great value.

There's lots of room at an economical price.

Ivory vinyl siding with dual brown shingles



Clay wood siding with weatherwood shingles



### Hip Vinyl



#### One Story+



Sand vinyl siding with black shingles



White vinyl siding with black shingles



A storage building and an added second level of storage

Second floor



#### Options

#### Shelves & Lofts The possibilities are endless with