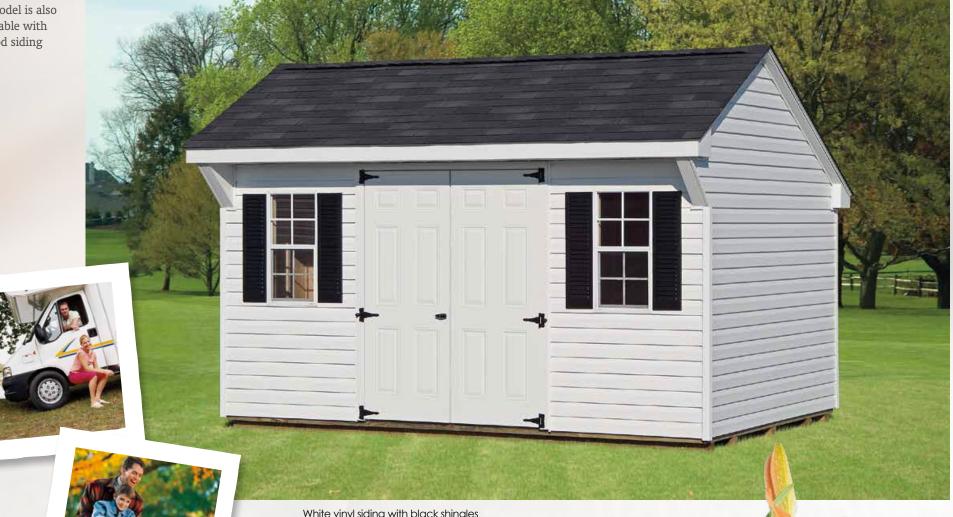

7' Cottage
With 7' walls, this model can

accommodate an overhead door.





This model is also available with wood siding



White vinyl siding with black shingles

# Quaker

A popular style featuring a 16" overhang on the front.



#### New England Vinyl



## Vinyl New England Dormer











### Wood High Wall



### Vinyl Mini Barn



# Mini Barn

The mini barn offers great value.

There's lots of room at an economical price.

Ivory vinyl siding with dual brown shingles



Clay wood siding with weatherwood shingles



### Hip Vinyl



#### One Story+



Sand vinyl siding with black shingles



White vinyl siding with black shingles



A storage building and an added second level of storage

Second floor



#### Options

#### Shelves & Lofts The possibilities are endless with our custom shelves and lofts











#### Windows









24"h x 36"w Panel Shutters

18"w x 36"h with Wood Trim

Octagon

####