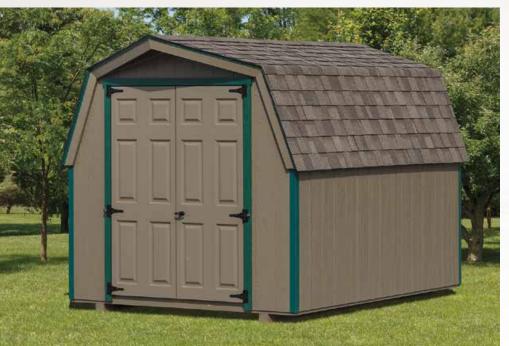

# Mini Barn

The mini barn offers great value.

There's lots of room at an economical price.

Ivory vinyl siding with dual brown shingles

Clay wood siding with weatherwood shingles