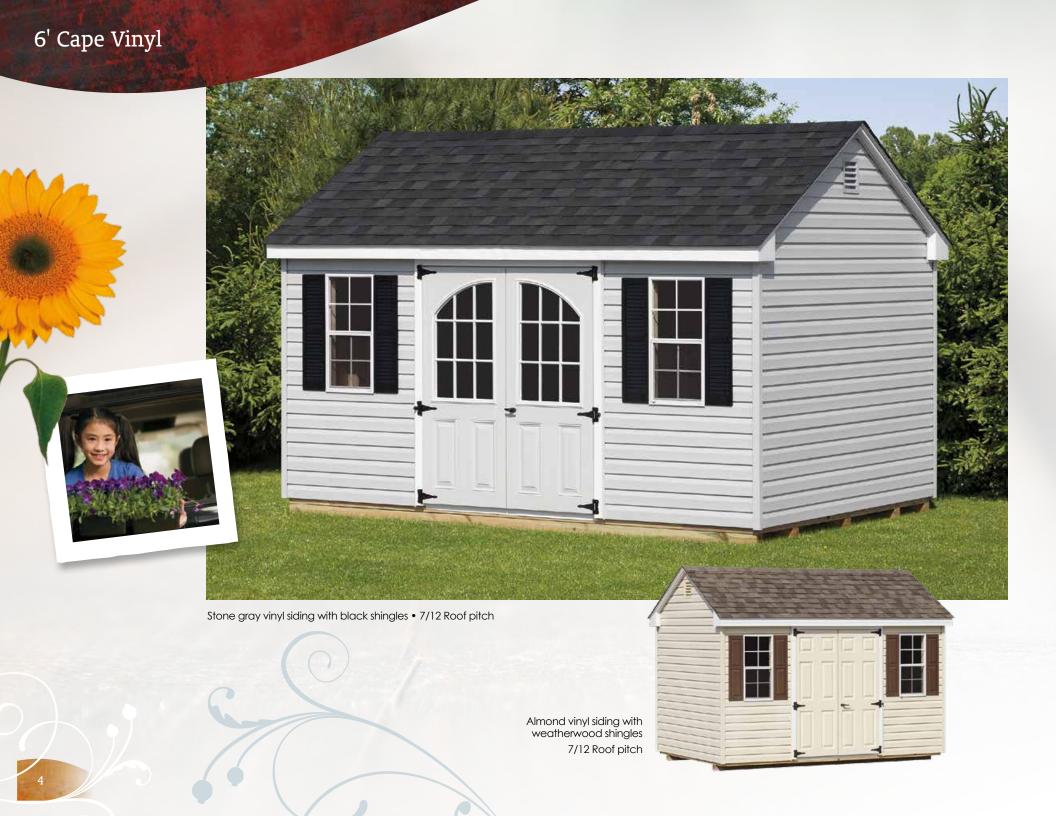

7' Cottage
With 7' walls, this model can

accommodate an overhead door.





This model is also available with wood siding



White vinyl siding with black shingles

# Quaker

A popular style featuring a 16" overhang on the front.



#### New England Vinyl



## Vinyl New England Dormer











### Wood High Wall



### Vinyl Mini Barn



# Mini Barn

The mini barn offers great value.

There's lots of room at an economical price.

Ivory vinyl siding with dual brown shingles



Clay wood siding with weatherwood shingles



### Hip Vinyl



#### One Story+



Sand vinyl siding with black shingles



White vinyl siding with black shingles



A storage building and an added second level of storage

Second floor



#### Options

#### Shelves & Lofts The possibilities are endless with our custom shelves and lofts











#### Windows









24"h x 36"w Panel