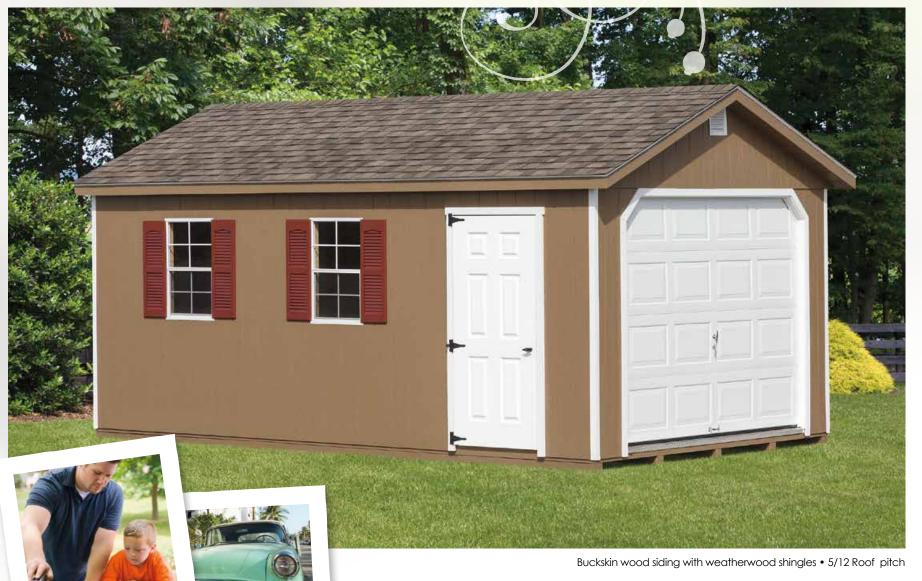

7' Cottage
With 7' walls, this model can

accommodate an overhead door.

This model is also available with wood siding

White vinyl siding with black shingles