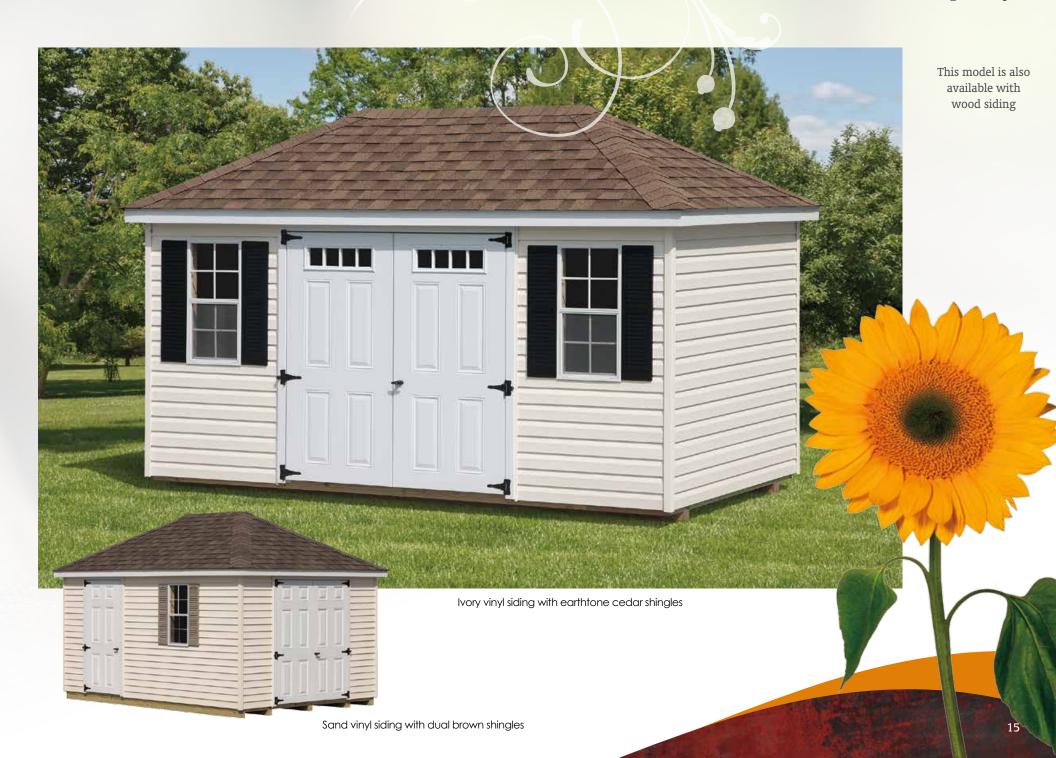

7' Cottage
With 7' walls, this model can

accommodate an overhead door.





This model is also available with wood siding



White vinyl siding with black shingles

# Quaker

A popular style featuring a 16" overhang on the front.



#### New England Vinyl



## Vinyl New England Dormer











### Wood High Wall



### Vinyl Mini Barn



# Mini Barn

The mini barn offers great value.

There's lots of room at an economical price.

Ivory vinyl siding with dual brown shingles



Clay wood siding with weatherwood shingles



### Hip Vinyl



#### One Story+



Sand vinyl siding with black shingles



White vinyl siding with black shingles



A storage building and an added second level of storage

Second floor



#### Options

#### Shelves & Lofts The possibilities are endless with our custom shelves and lofts











#### Windows









24"h x 36"w Panel Shutters

18"w x 36"h with Wood Trim

Octagon

#### Doors Steel doors are standard, but we offer other door options







11-Lite Door



15-Lite Glass Doors



9-Lite Arched Door



Standard Style New England Doors



Painted Fiberglass Doors in Your Choice of Color



Vented soffit



Ramps



Insulation

Insulation The inside temperature is up to 30° cooler with our Tech Shield® Panels. Tech Shield® sheathing blocks 97% of radiant heat on the panel from entering yo