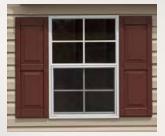

modate an overhead door.





This model is also available with wood siding



White vinyl siding with black shingles

# Quaker

A popular style featuring a 16" overhang on the front.



#### New England Vinyl



## Vinyl New England Dormer











### Wood High Wall



### Vinyl Mini Barn



# Mini Barn

The mini barn offers great value.

There's lots of room at an economical price.

Ivory vinyl siding with dual brown shingles



Clay wood siding with weatherwood shingles



### Hip Vinyl



#### One Story+



Sand vinyl siding with black shingles



White vinyl siding with black shingles



A storage building and an added second level of storage

Second floor



#### Options

#### Shelves & Lofts The possibilities are endless with our custom shelves and lofts











#### Windows









24"h x 36"w Panel Shutters

18"w x 36"h with Wood Trim

Octagon

#### Doors Steel doors are standard, but we offer other door options







11-Lite Door



15-Lite Glass Doors



9-Lite Arched Door



Standard Style New England Doors



Painted Fiberglass Doors in Your Choice of Color



Vented soffit



Ramps



Insulation

Insulation The inside temperature is up to 30° cooler with our Tech Shield® Panels. Tech Shield® sheathing blocks 97% of radiant heat on the panel from entering your building.

# Trim Colors Ivory Black Brown Khaki Green Pewter Pacific Blue Sand Scotch Red

Autumn

Stone Gray